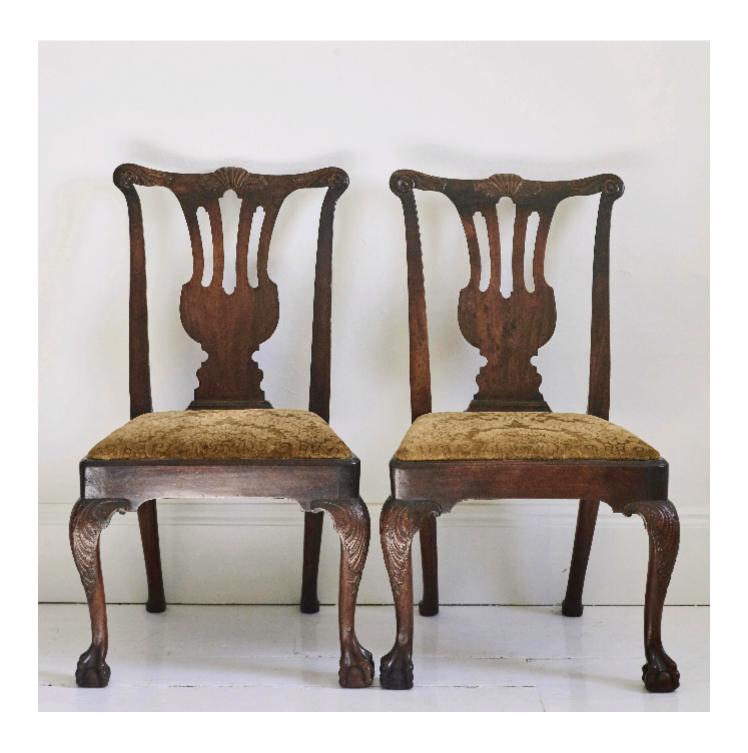

## C18 th pair of Irish walnut side chairs

£4,250

REF: 824

Height: 96 cm (37.8")

Width: 71 cm (28")

Depth: 56 cm (22")

## Description

A pair of very good C18 th Irish walnut side chairs of great colour and patina, the top rail is shaped and carved with a central shell and acanthus detail and at either end a flower head rosette and more acanthus leaf decoration. With a very strong urn shaped solid back splat, the drop in seat sits in a shaped frame with rounded edge, standing on carved cabriole legs with a more carved acanth decoration and small ears, terminating in ball and claw feet at the front and pad feet to the rear in excellent condition