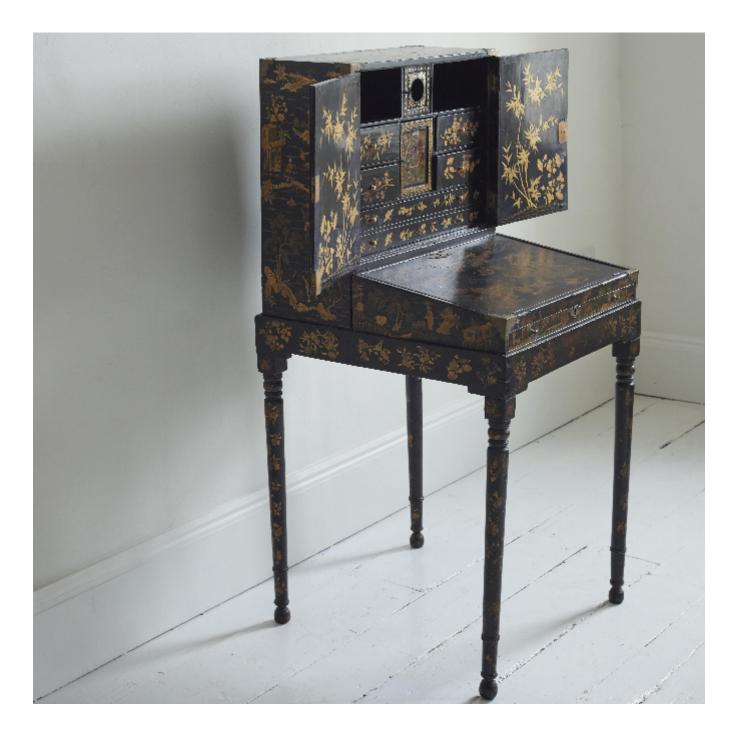

## C19 th chinese lacquered cabinet

£4,800

REF: 815 Height: 124 cm (48.8") Width: 57 cm (22.4") Depth: 61 cm (24")

## Description

A very fine C19 th Chinese lacquered writing cabinet. made in two parts. The base has the desk compartment within. The drawer the width of the front is slender and pulls out so you can open the the desk and it be supported from the drawer below ,open the top section of the cabinet and behind two doors reveals a set of beautiful drawers and compartment, including a compartment to hang your fob watch and a glass fronted compartment with eglemese decorating the glass. All front and sides of the cabinet are decorated black lacquer gilt and deep red. the interior of the cabinet is all black and gilt flowers and foliage. This decoration continues down the 4 thin round legs of the base. The corners and locks are made of etched brass.