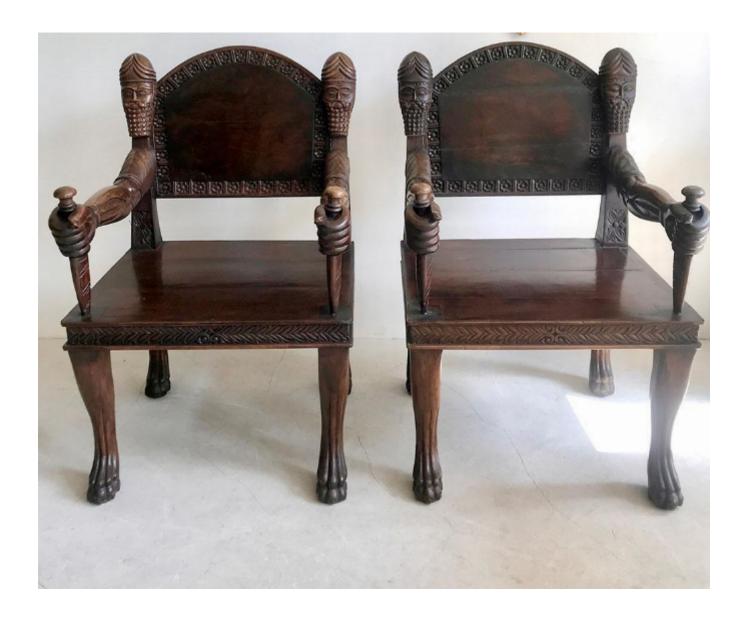

## A 20 th pair of throne like carved open armchairs

£2,000

REF: 769

Height: 98.51 cm (38.8") Width: 60.94 cm (24")

Depth: 68.05 cm (26.8")

## Description

A 20 th pair of throne like carved open armchairs. Very heavy wood with distinctively otherworldly look about them. The arms of the chair carved as actual arms holding a dagger which is the arm support. The back rest has a simple flower motive that repeats all the way around its front facing surface. The back of the seat has more detailed carving of a lion attacking a maiden. The backrest has the mask of a turbaned man with beard on either side. The legs of the chair are animal like with paw feet.. An altogether very unusual pair of chairs Price. £2800 the pair