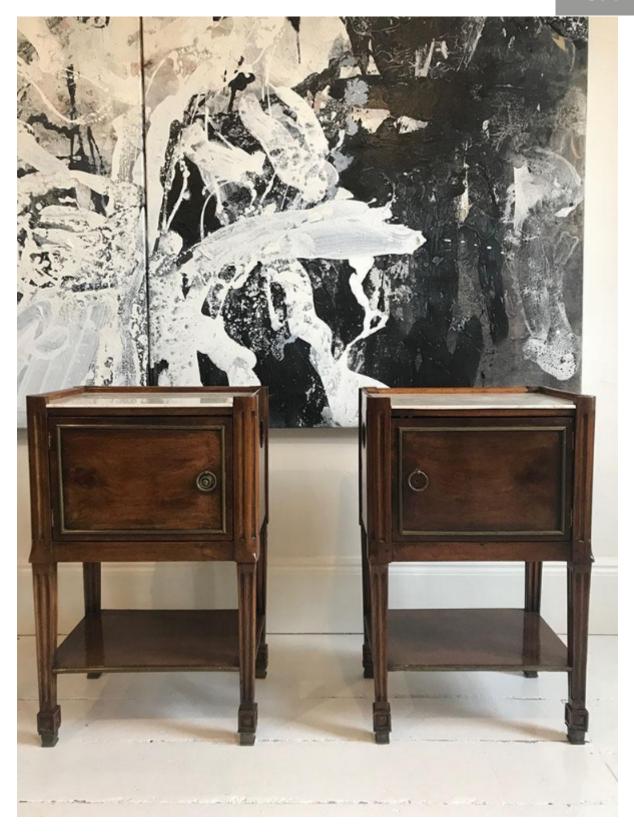

## A good pair of C19 th walnut bedside cabinets

Sold

REF: 754

Height: 73 cm (28.7") Width: 45.7 cm (18")

Depth: 32.37 cm (12.7")

## Description

A good pair of C19 th walnut bedside cabinets with Carrara marble tops and shelf. A useful open walnut shelf towards the feet of the cabinets too. Brass detail on the doors, the unusual design of the legs and ankles, the curve of each corner, the handle holes each side all make for a very understated pair of bedside cabinets packed full with little details that heighten the quality which brings a contemporary feel to these pieces. Great proportion too. Missing one rosette in the handle of one cabinet. Generous proportions