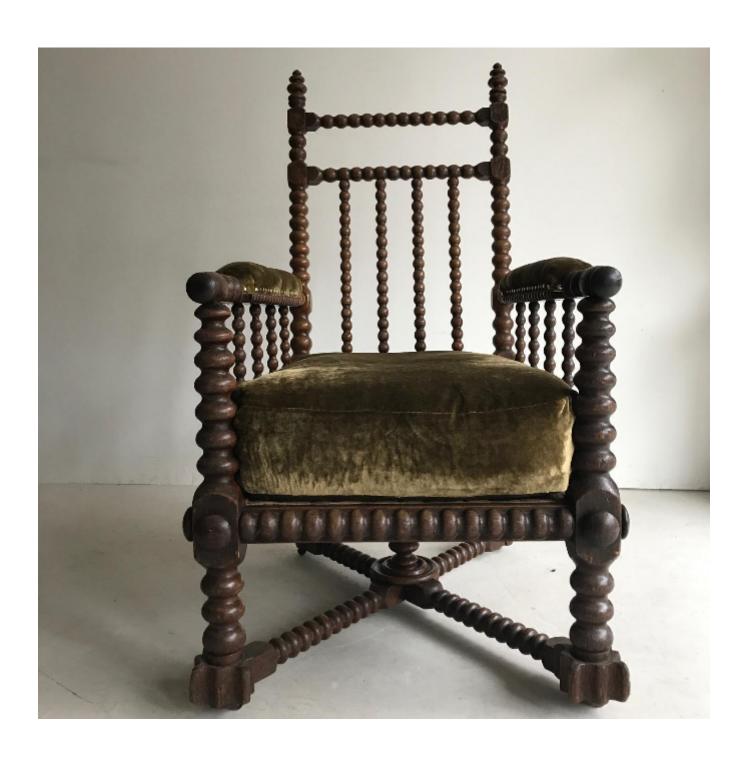

## A huge English oak C19 th bobbin chair

Sold

REF: 634

Height: 126.44 cm (49.8")

Width: 71.09 cm (28")

Depth: 88.87 cm (35")

## Description

Fabulous bold construction. This is the largest bobbin chair of this model. Wonderful backtrst with finial bobbin tops on each side. The stretcher base unusually designed with turned bobbin stretchers meeting a circular centre point with another turned finial. The front and back legs all turned with wonderful feet to the front that look like wooden cogs. Upholstered with silky velvet on the armrests and a very generous comfortable cushioned Seat. Dimensions Height to seat 21 inches