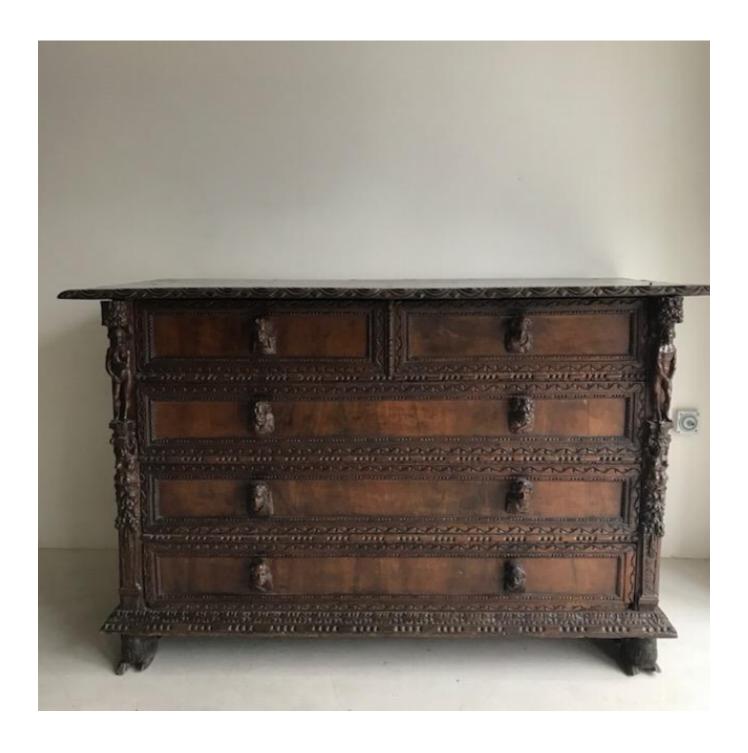

## A Large Impressive C17th Italian Walnut Commode

£16,800

REF: 565

Height: 97.75 cm (38.5") Width: 152.34 cm (60") Depth: 74.9 cm (29.5")

## Description

From Early to middle of the C17 th century, this Italian walnut commode is of exceptional quality and creative carving on all 3 front facing sides. Carving to the drawers, side panels, base and feet. Each handle is an individually carved Academics head. With Adam and Eve flanking the side of the drawers along with other carved Width 60 faces and figures. With more carving around the top of the commode, base and sides. Seated on a pair of headless lions carved paw feet with a swirling coiled tail behind.