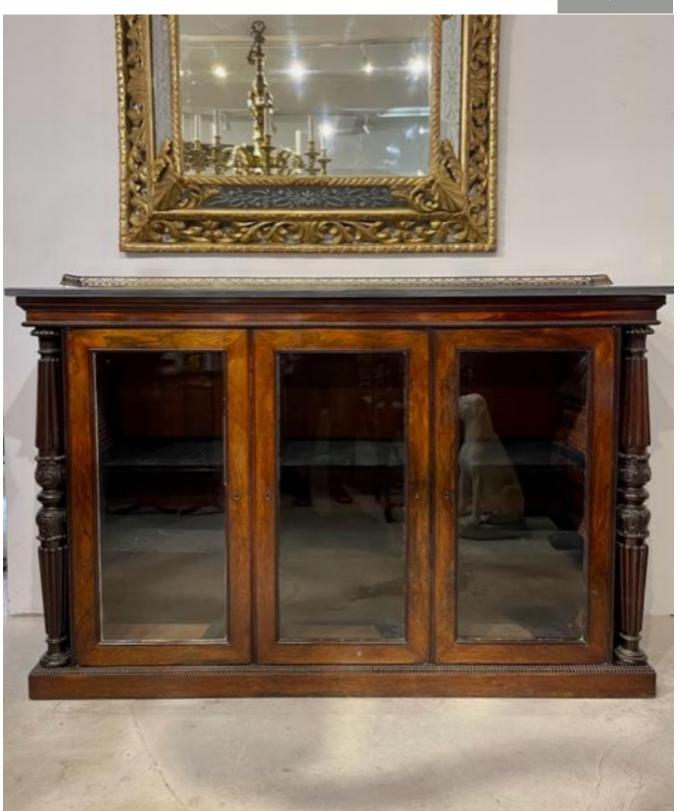

TKIG 🕷 LTD

A late Regency Gillows rosewood large glazed side cabinet

£8,500

REF: 780 Height: 119 cm (46.9") Width: 185 cm (72.8") Depth: 59 cm (23.2")

## Description

With three glazed panel doors to the front, panelled back with an internal tongue and groove panelled interior. Adjustable shelves ,2 to each section. On The top of the cabinet rests black marble with a brass ornate pierced repete fan patern the whole way along the back and halfway up each side. Can be detachable if not required. Under the top there is a string of dragooning both above and below the cabinet doors resting on a solid rectangular base. On either side of the cabinet at the front edge in reveals a 2 large turned and fluted tapering columns . The centre of both with ornate handcarved acanthus leaves with scrolls at the top of each curved leave. These are free standing in the reveals. The sides of the cabinet are plain with gadrooning to the top and bottom. A very impressive piece in good condition. Sadly the photos don't do it justice. Dimensions Width : 73 inches Depth : 23.4 inches Height : 47.8 inches Height of brass : 1.8 inches