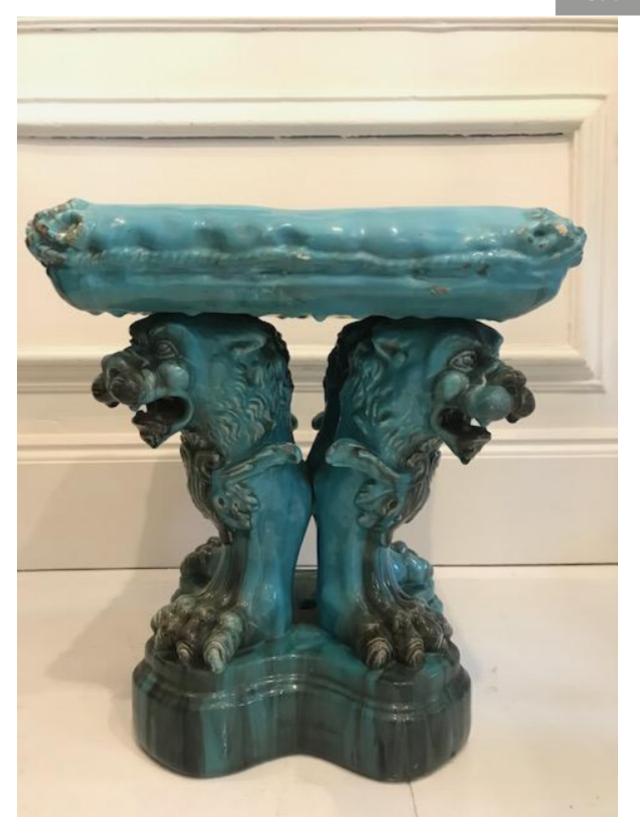

## A majolica glazed ceramic monopodium support stool

Sold

REF: 771

Height: 48.24 cm (19") Width: 40.62 cm (16")

Depth: 40.12 cm (15.8")

## Description

A majolica glazed ceramic monopodium support stool with a cushion style top. With 4, 3 dimensional lions 's heads resting on their paws, they make up a magnificent base. The glaze a wonderful turquoise blue colour which changes to a darker green/brown colour around the face ,paw and base of the stool. The glaze picks out the detail of the design well. The top to the stool mimics a cushion that has a gathered in edge. A lively block of colour and a very useful stool / table / stand.