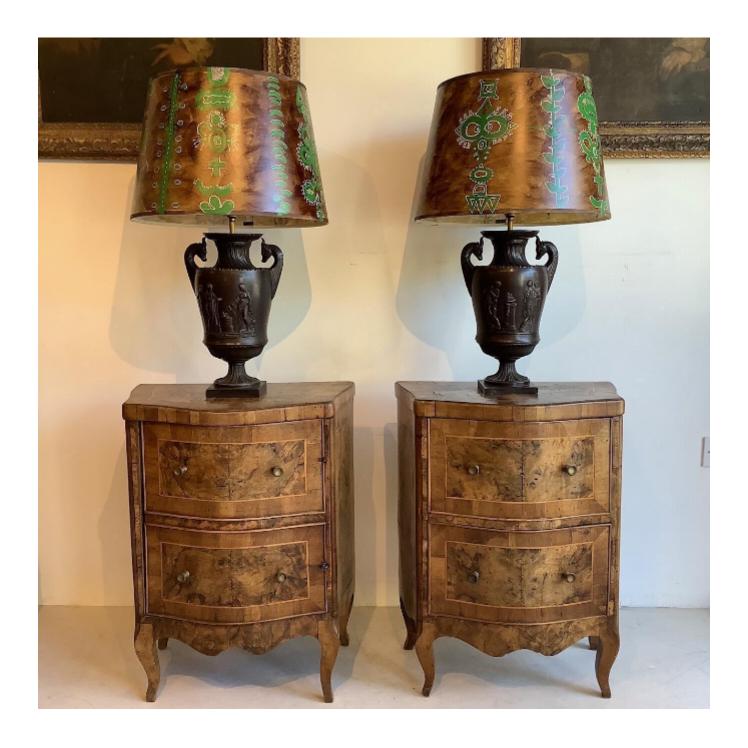

## A pair of eighteenth century walnut Italian bedside commodes

Sold

REF: 676

Height: 73.63 cm (29") Width: 57.13 cm (22.5") Depth: 34.28 cm (13.5")

## Description

A beautiful countryhouse feel the dry walnut has a lovely mellow warm colour. Completely original, one cabinet has drawers and the other has a matching front but the front is the door to a cabinet with shelves. The veneer panels with cross-banded surrounds on all sides and fine stringing in between make the cabinets beautifully decorative with small brass original furniture. The cabinets are serpentine on cabriole legs front and back. Price £5800 the pair