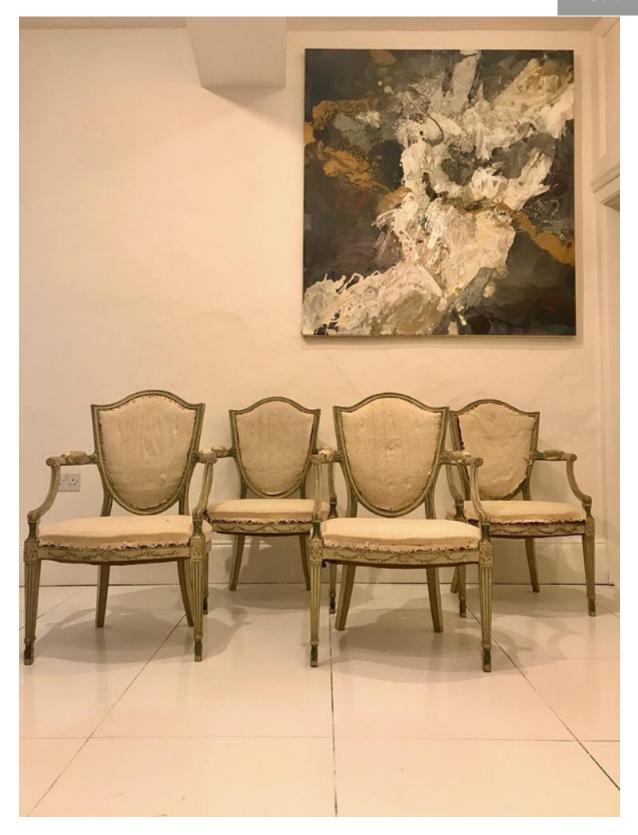

## A set of 4 English Geo III painted elbow chairs of exceptional quality

Sold

REF: 751

Height: 92.67 cm (36.5") Width: 59.67 cm (23.5") Depth: 60.94 cm (24")

## Description

Beautifully drawn,each flare ,curve and subtlety of design creating a generous proportioned chair with elegance and finesse. The front legs are square tapering ,with splayed back square legs. The back rest is shield shaped ,the armrests curve out beautifully with a carved rosette at the elbow and falling to a scroll finish where the arm joins the seat. The floral and swag painted decoration is all original and the finely shallow carved detail that decorate the front legs, shield and arms give yet more interest to the form. With very good provenance Can be sold as pairs or as 4 chairs Price per pair £12,000 Price for set of 4. £22,500