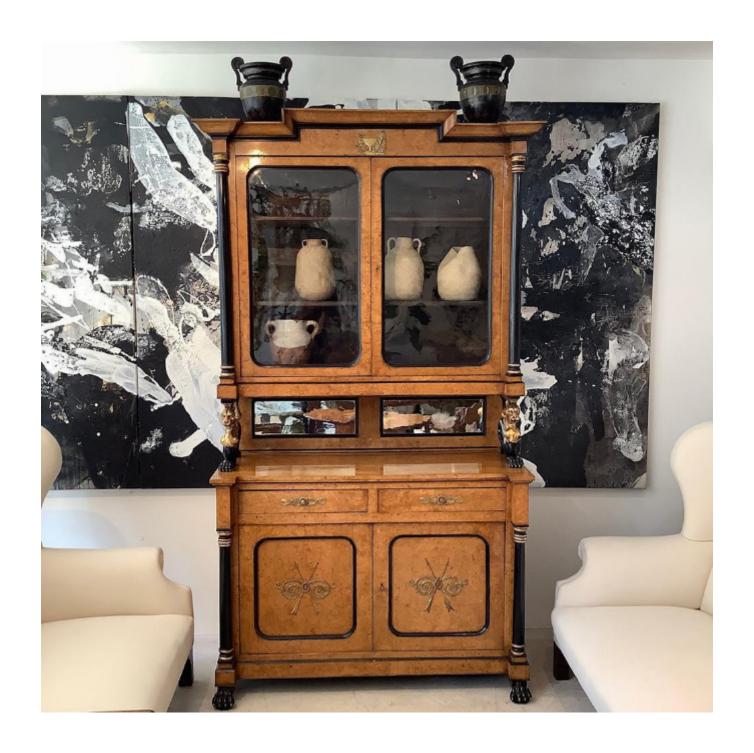

## TKIG & LTD

A wonderful C19 th French burr elm Neo Classical bookcase/cabinet

£16,500

REF: 723

Height: 213.28 cm (84") Width: 129.49 cm (51") Depth: 63.48 cm (25")

## Description

The top piece to the bookcase has a bold architrave in elm with a detail in ebonised wood along the base of the architrave with ebony columns down either side of the glass fronted doors. The doors have unusual rounded corners to the glazed panels and gilt bronze mounts on the drawers and lower cupboard fronts as well as a central detailed decoration of an urn with olive and oak branches above the glazed panels. With magnificent monopodium supports either side of the cabinet and original glass panelled back again edged with the ebonised wood The lower section, cupboard has elm fronts to the two drawers and doors, the echoing of the ebonised wood around the panelled doors and ebonised columns to the base raised on ebonised lion paw feet. A C19 th piece of furniture with a real sharp contemporary feel.