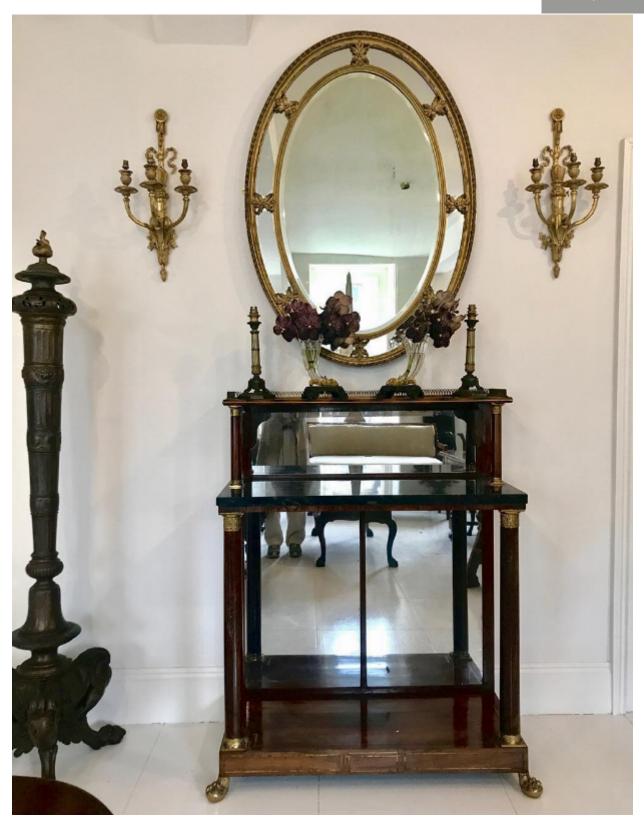

## An English Regency rosewood console of exceptional style

£6,800

REF: 748

Height: 130.76 cm (51.5") Width: 106.64 cm (42")

Depth: 49.51 cm (19.5")

## Description

The console stands on a pair of well carved gilt bronze paw feet and grooved rosewood bun feet at the back, with the rosewood plinth inlaid with brass stringing in panel form to the front edges and flat surface of the base. The black and gold marble top is raised on rosewood columns towards the front of the plinth with decorative ormolu base and capitals with a scrolling key design. Above the marble top rests a shallow shelf supported on 2 smaller columns. The shelf is rosewood with more brass stringing and a finely pierced brass gallery on three sides. There are back plates of glass from the base plinth of the console right up to the shelf, making it an good piece for displaying objects.