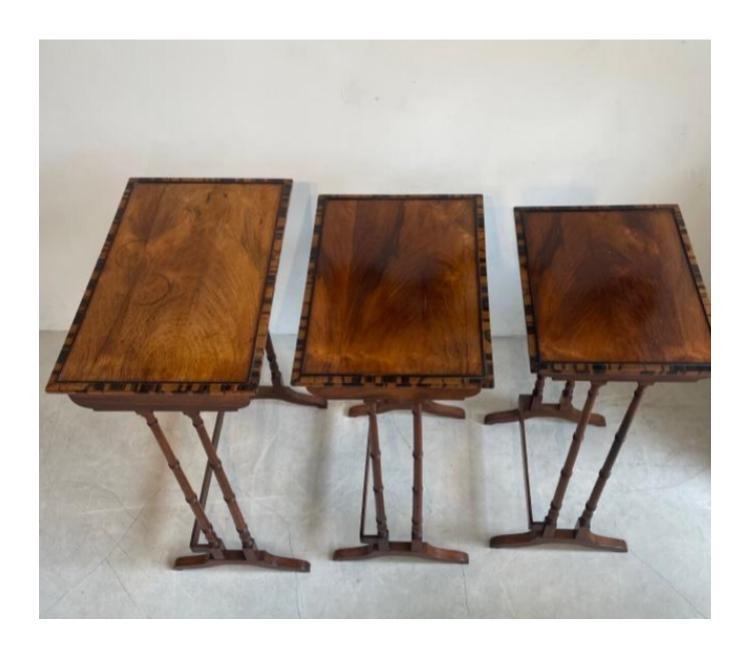

## An exceptional nest of three Regency rosewood tables

Sold

REF: 781

## Description

An exceptional nest of three Regency rosewood tables with coramandal wood crossbanding and a small elevated beading between the coramandal wood and rosewood top. The turned legs have the appearance of bamboo and terminate in shaped feet and a stretcher on one side of each table to help with the neatly gathering together of the tables when nesting. Very good condition and colour Dimensions Table 1: Width 19"x depth 12" x height 29" Table 2: Width 17" x depth 12" x height. 28.8" Table 3: Width 15" x depth 11.8" x height 28"