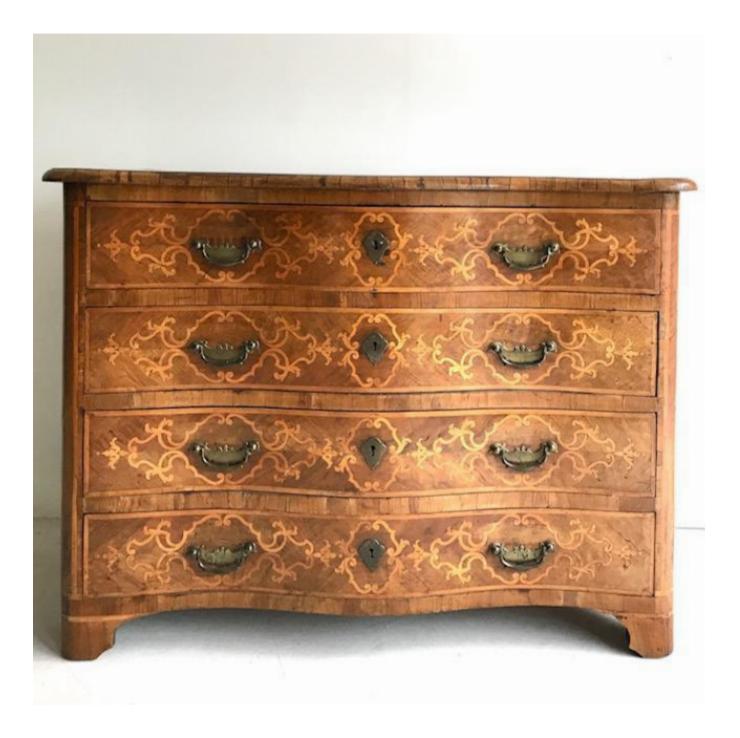

## An impressive 18th century serpentine Italian walnut commode

Sold

REF: 612 Height: 96.48 cm (38") Width: 129.49 cm (51") Depth: 55.86 cm (22")

## Description

The commode has 4 generous size drawers that reach across the whole front of the commode. The surface on all 3 showing sides Is finely decorated with a marquetry inlay of an open free flowing large design. The top surface of the commode also decorated with marquetry depicts a figurative scene in the centre. This also has bone inlay. The colour is excellent and has a wonderful warm glow It has brass furniture, not the originals but in keeping with the style of the commode.