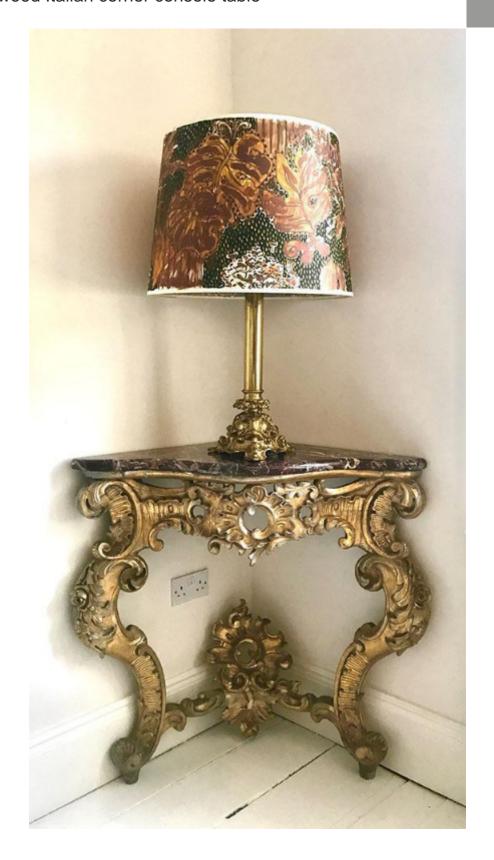

## C18 th Giltwood Italian corner console table

£5,400

REF: 756

Height: 45.7 cm (18") Width: 95.21 cm (37.5")

Depth: 59.67 cm (23.5")

## Description

C18 th Giltwood Italian corner console table with serpentine front and a marble top. An unusually rare console fitting beautifully into a corner to give you all the richness and glamour using up less space. The base is boldly carved with scrolls and leaves , with flower rose heads on the knees of the legs. The bracket connecting the 2 legs also heavily carved with scrolls and a rosette in the middle. Very good warm water gilding with wear in places but structure all solid. A generously thick marble top with a simple mould with rounded pencil edge and cut in the serpentine curve.