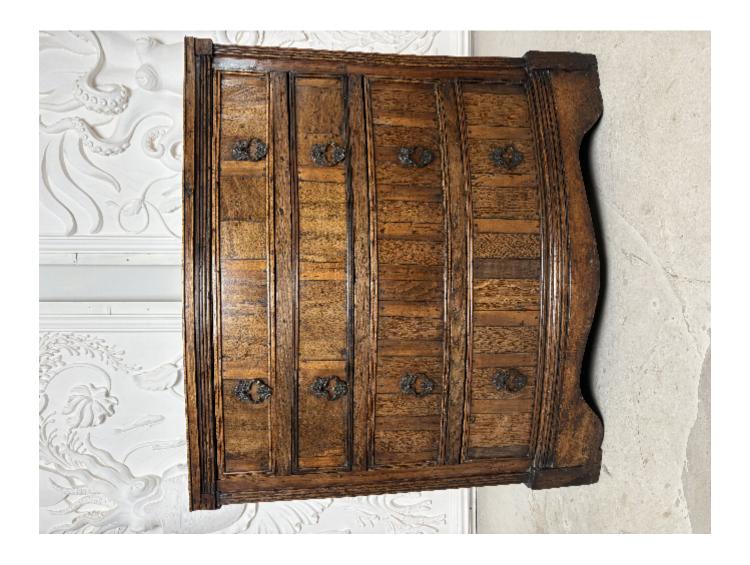

## C18 th German oak commode

£8,900

**REF: 845** 

Height: 92 cm (36.2") Width: 101 cm (39.8") Depth: 67 cm (26.4")

## Description

Rare mid C18th German Oak bow fronted commode / chest of drawers of very unusual design with outstanding colour and patination. The top with an intriguing geometrical design incorporating walnut lozenges .With 4 graduating drawers all inlaid with with vertical fruitwood and walnut bands with moulded edge surround. Original bronze door handles of winged cherubs. Sides very unusual with ten oak panelled sides and moulded edge. Drawers flanked by reeded pilasters raised on an a shapely apron both front and sides with bracket feet.