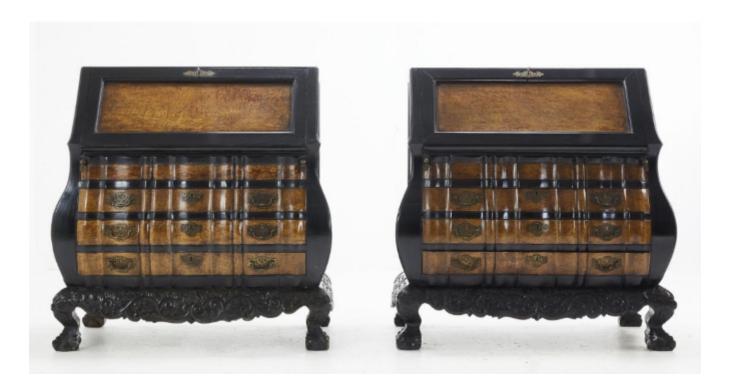

## A fantastic pair of C19 th Anglo Dutch bureaus

£12,500

REF: 675 Height: 109.18 cm (43") Width: 104.1 cm (41") Depth: 58.4 cm (23")

## Description

Made of burr birch and padouk wood. The shapely design showing off exceptional craftsmanship. The beautifully carved apron base and feet, the rippled bombe shaped front with unusually fine brass original furniture, and the choice of wood creating strong contrast adding even more to the very smart design. Opening the bureau top to lower down onto strong supports, and it's a feast for your eyes. Exceptional interiors with secret drawers and compartments. The back compartment all slides out to reveal yet more secret compartments. The cabinet making is to perfection and the bureaus ooze quality without any explanation.