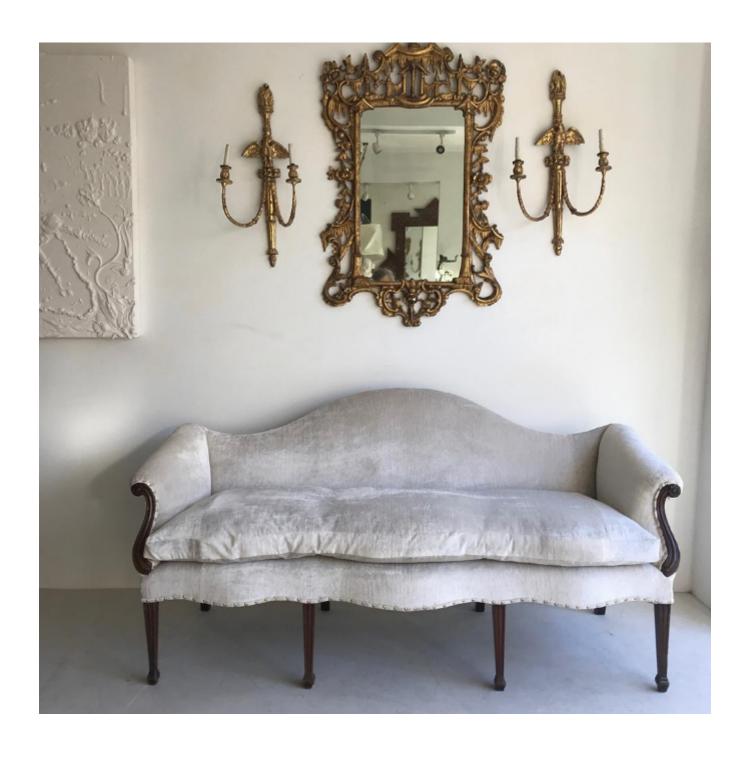

## A fine Geo III mahogany camel back Hepplewhite settee

Sold

REF: 696

Height: 97.75 cm (38.5") Width: 199.95 cm (78.7")

Depth: 86.33 cm (34")

## Description

With serpentine back and seat , the arms are carefully scrolled downward on an angle and decorated with a well carved rosette and curved shaped front ,extending down to the seat. With its repeated serpentine shape to the back rest,seat and arms and bottom rail to the seat, the piping and solid brass studding to all the edges, accentuating the wonderful lines and proportions more so. The legs ,4 to the front with spade feet and 4 to the back. Upholstered in a Nina Campbell velvet fabric.