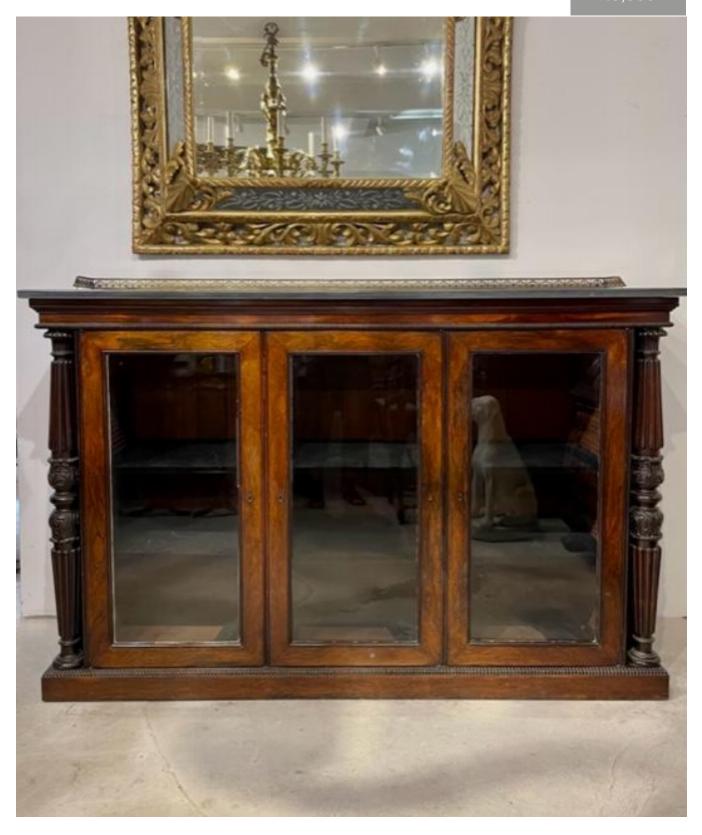

## A late Regency Gillows rosewood large glazed side cabinet

£8,500

REF: 780

Height: 119 cm (46.9") Width: 185 cm (72.8") Depth: 59 cm (23.2")

## Description

With three glazed panel doors to the front, panelled back with an internal tongue and groove panelled interior. Adjustable shelves ,2 to each section. On The top of the cabinet rests black marble with a brass ornate pierced repete fan patern the whole way along the back and halfway up each side. Can be detachable if not required. Under the top there is a string of dragooning both above and below the cabinet doors resting on a solid rectangular base. On either side of the cabinet at the front edge in reveals a 2 large turned and fluted tapering columns . The centre of both with ornate handcarved acanthus leaves with scrolls at the top of each curved leave. These are free standing in the reveals. The sides of the cabinet are plain with gadrooning to the top and bottom. A very impressive piece in good condition. Sadly the photos don't do it justice. Dimensions Width: 73 inches Depth: 23.4 inches Height: 47.8 inches Height of brass: 1.8 inches