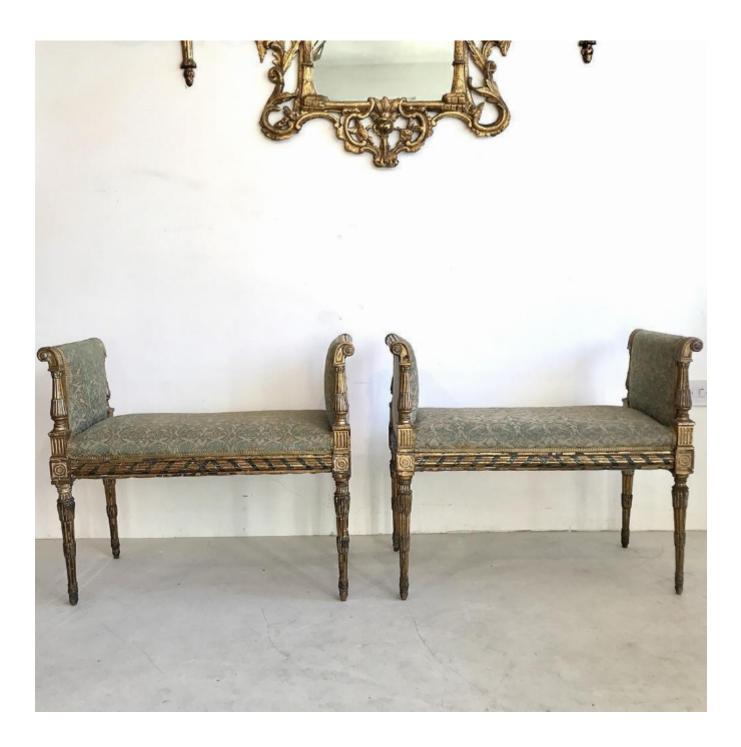

## A pair of C18th giltwood French window seats

## Description

A pair of C18 th giltwood and painted French free standing window seats. Raised arm supports reeder with scrolled terminals .upholstered sides. Seat frame with a a carved narrow panelled border receded and intertwined with a a diagonal painted carved ribbon design, raised on carved tapered receded turned legs, headed with a spiral rosette. The seats are rectangular, the upholstery patterned internally, plain linen sides, braided. Excellent condition