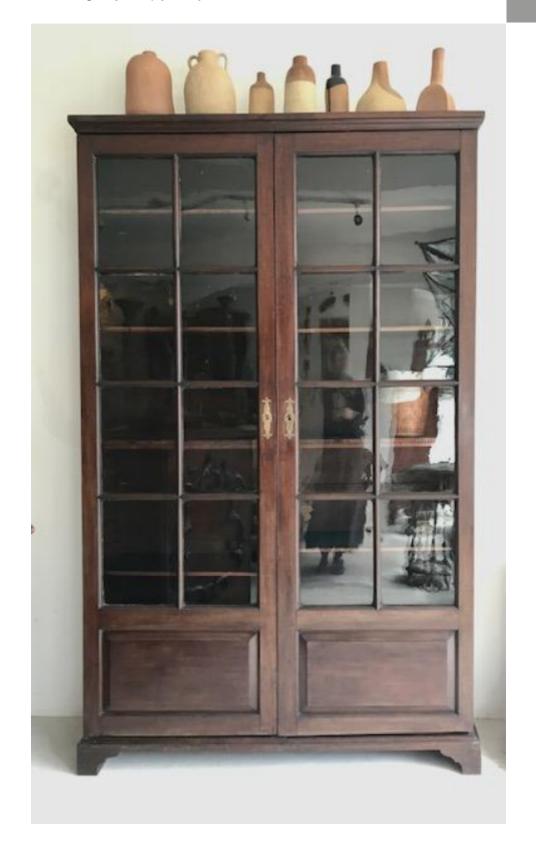

## A rare Geo II mahogany Pepys style bookcase

Sold

REF: 797

Height: 228.51 cm (90") Width: 140.28 cm (55.2")

Depth: 36.18 cm (14.2")

## Description

A rare Geo II mahogany Pepys style bookcase with with a very restrained dry look. Square glazed panels on the front 2 doors and fielded panels on the bottom of both doors. Open the 2 doors and you find wonderful interior of Angus table shelves and 4 large drawers, 2 drawers on either side. Completely original, resting on bracket feet. The totally original design build of the bookcase was to be built in 2 sections. With the doors off the top lifts up out of the slots it sits in . This does mean that the logistics of moving a piece of this size up to first and second floors is possible.