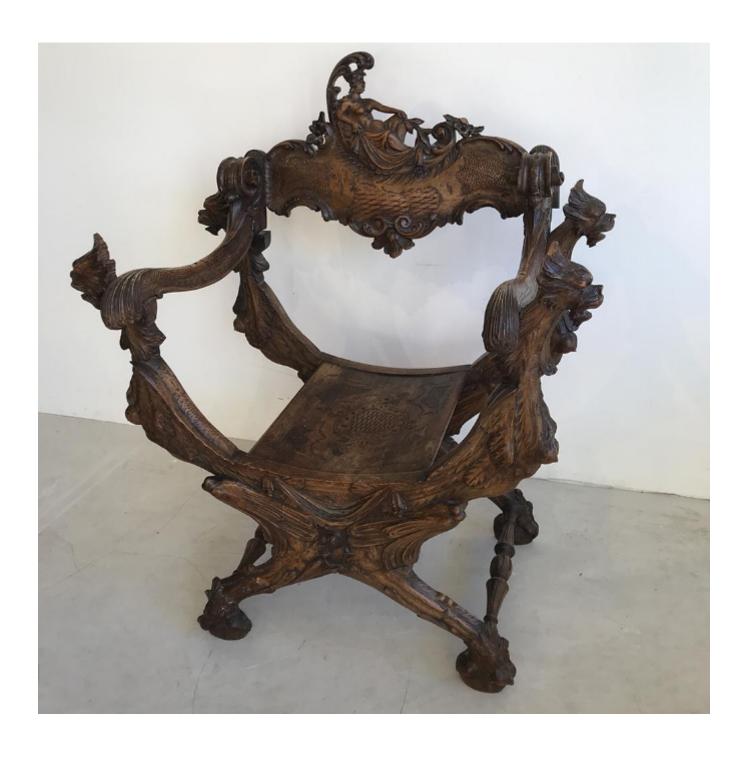

## A very decorative C19 th Italian walnut open armchair

£2,500

REF: 690

Height: 98.51 cm (38.8")

Width: 78.71 cm (31")

Depth: 53.32 cm (21")

## Description

All surfaces of the front and sides of the chair a profusely carved. The armrests have a great scroll form to the back attached to the backrest, sloping gradually down then up again to the front curved leaf form at the end. The rich carving giving a very tactile feeling to the armrests. On the backrest is carved a reclining maiden amongst swags and flowers. The swags are repeated on the front base of the chair too. The frame has carved griffins side facing with the wings carved Ito the legs of the chair and down to the claw feet. With a turned stretcher on either side. A fabulous bit of creativity, this piece totally wins my heart despite its knocks and bumps and is extraordinarily comfortable.