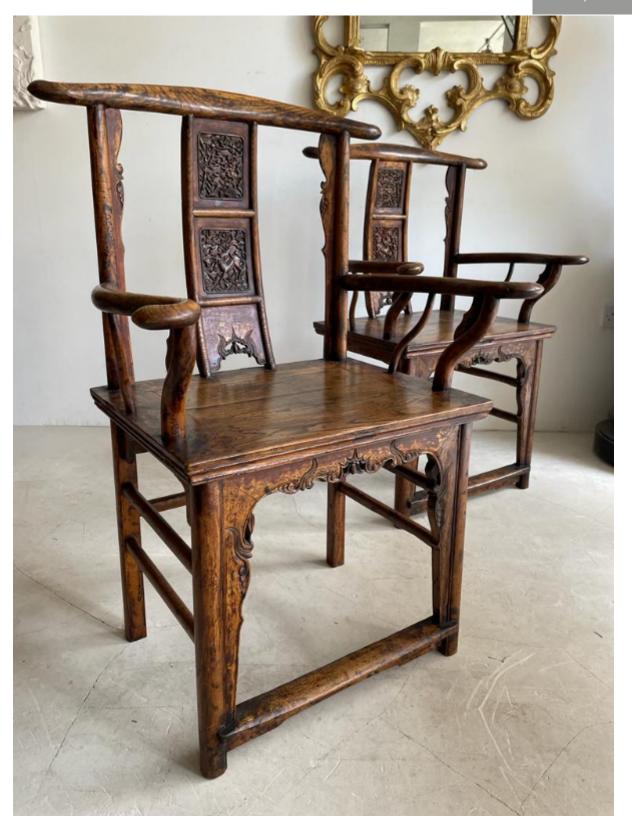

## A wonderful pair of C18 th Chinese Export Elm open armchairs

£5,800

REF: 795

Height: 104.4 cm (41.1") Width: 68.55 cm (27") Depth: 48.24 cm (19")

## Description

A wonderful pair of C18 th Chinese Export Elm open armchairs with a yoke back beautifully curved armrests, hand carved detailed panels along the spine of the chair. More carved decoration along the apron of the seat and flanking both inner edge of the 2 front legs. This detail is also repeated in a lesser form along the inside edge of the back rests. The quality of the elm and its patina are both exceptional. On the underside of both chairs still can be found the original export stamp.