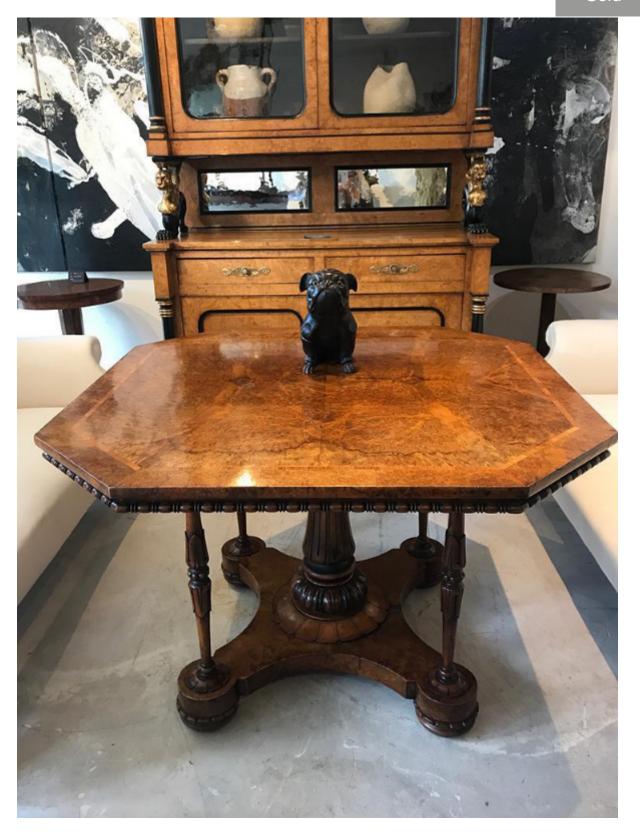

## C19 th burr walnut and tulip wood banding centre table

Sold

REF: 736

Height: 72.36 cm (28.5") Width: 106.64 cm (42") Depth: 106 cm (41.7")

## Description

C19 th burr walnut and tulip wood banding centre table attributed toHolland and Sons. A very smart unusual square ,with canted corners centre table with exceptional burr walnut vaneer ,banded with tulip wood. With inset freize below the flat edge of the table top. Supported on a centred pedestal with four corner columns on a platform base. Acanthus leaf decoration ,repeated on all columns. With a bold central pedestal with egg and dart and lotus leaf carving.