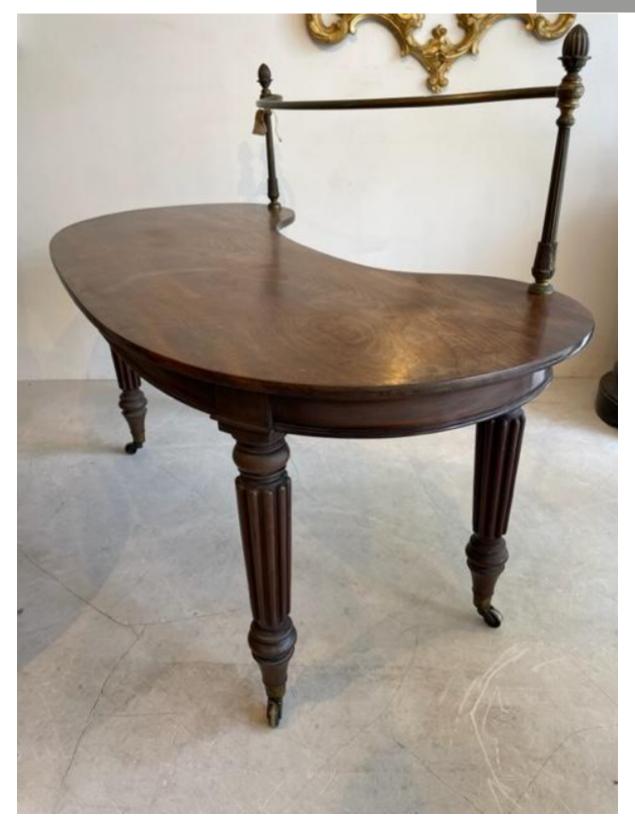

## Geo IV mahogany Gillows Hunt table

£7,800

REF: 777 Height: 112 cm (44.1") Width: 152 cm (59.8") Depth: 69 cm (27.2")

## Description

Geo IV mahogany Gillows Hunt table with original brass furniture. The kidney shaped top of this hunt table sits on an apron with a fine edge and panels above each leg. The top one piece of wood in its original dry state with original brass rail on two finial brass supports raised above from the table top with detail acanthus leaf and fluting up the supports. The brass rail would have originally had a curtain pulled across it and hanging from it . The original rings are tied to the end of one support. Below the apron the table is raised on4 largestrong fluted, tapering turned legs with their originalbrass castors. Originally used for serving drinks after a days hunting it has very nice patina and stands very sculpturally in any environment. Its kidney shape is intriguing and only invites more interest. Dimensions Width : 5 ft Depth: 26 ft Height to table 28.5" Height including brass furniture 44"