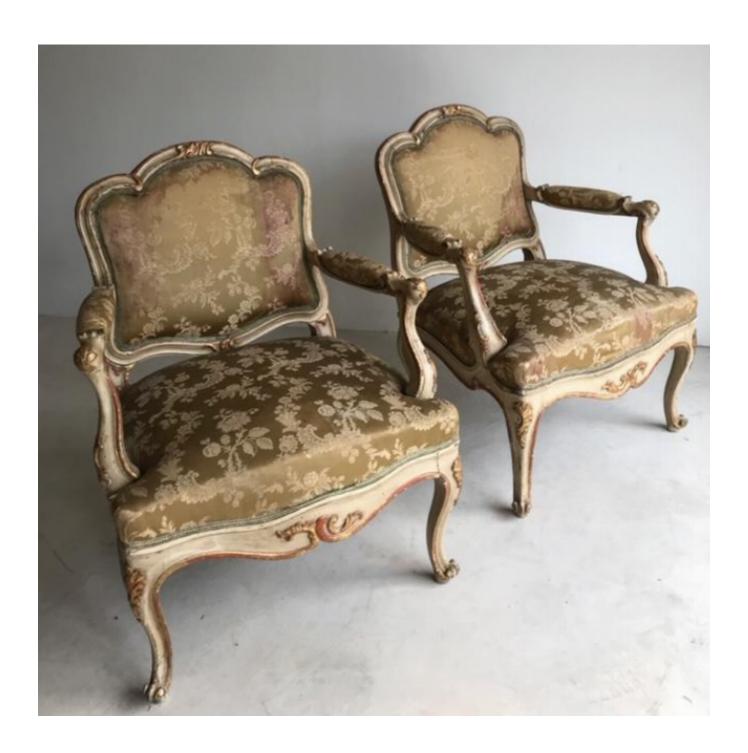

## TKIG # LTD

Pair of chairs

Sold

REF: 617

Height: 88.87 cm (35") Width: 65.51 cm (25.8")

Depth: 58.4 cm (23")

## Description

A good pair of C18 th painted and gilt open armchairs. Very decorative curving shapes are repeated throughout the design. The back rest ,upholstered with original paint and gilding, with a suggested petal curved edge. The armrests have an acanthus like scroll carved design on its elbow ,the side edge ,and along apron and legs of the chair. Both front and back legs a cabriole shaped with scroll feet. Beautifully proportioned chairs , creating a very comfortable and decorative pair of chairs. Price for the pair