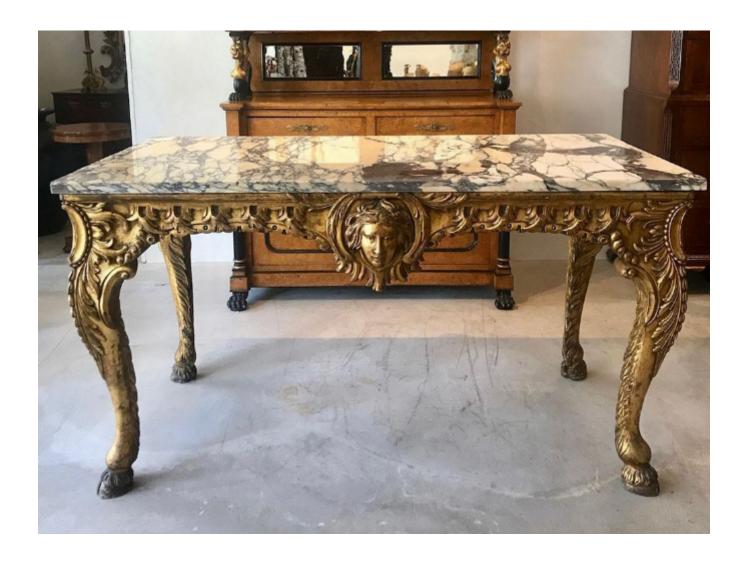

## TKIG # LTD

Very impressive C18 th giltwood centre table

£32,000

REF: 759

Height: 86.96 cm (34.2") Width: 157.42 cm (62")

Depth: 86.33 cm (34")

## Description

Very impressive C18 th giltwood centre table with enormous presences definitely an eye catcher. The Breche violette slab top rests on the table which is centred on both long sides with a mask, one male one female, heavy relief carving of leaves and scrolls ,the outside edge to each leg has a cascade of buds and leaves . The inside of each leg is carved with a hairy design which follows down the inside of each leg to the bold hairy hoof feet. Price £32,000 + Vat.